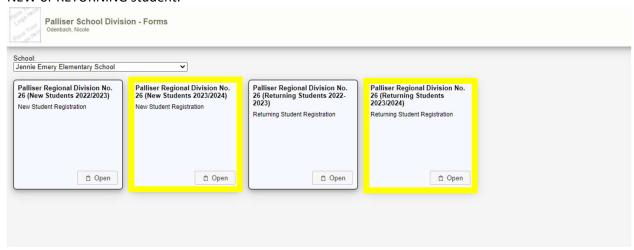

3. Select Jennie Emery Elementary School from the drop down menu.

4. Select the appropriate type of registration. It is VERY IMPORTANT to select the correct school year and NEW or RETURNING student.

- 5. Fill out the registration form, please ensure all information is correct and up to date. Please read through all of the FOIP (Freedom of Information Policy) information carefully. Note: you will need to scroll all the way to the bottom to be able to enter ALL information, it is not just this section shown.
- 6. Once all information is correctly entered, hit SUBMIT (at the top of the screen).