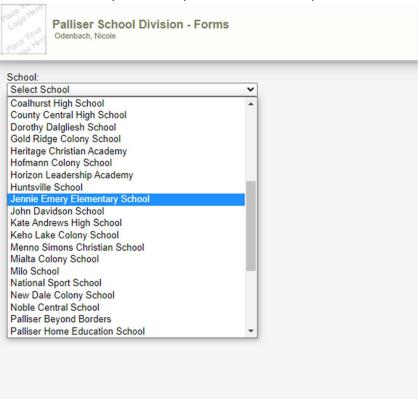

3. Select Jennie Emery Elementary School from the drop down menu.

4. Select the appropriate type of registration. It is VERY IMPORTANT to select the correct school year and NEW or RETURNING student.

- 5. Fill out the registration form, please ensure all information is correct and up to date. Please read through all of the FOIP (Freedom of Information Policy) information carefully. Note: you will need to scroll all the way to the bottom to be able to enter ALL information, it is not just this section shown.
- 6. Once all information is correctly entered, hit SUBMIT (at the top of the screen).